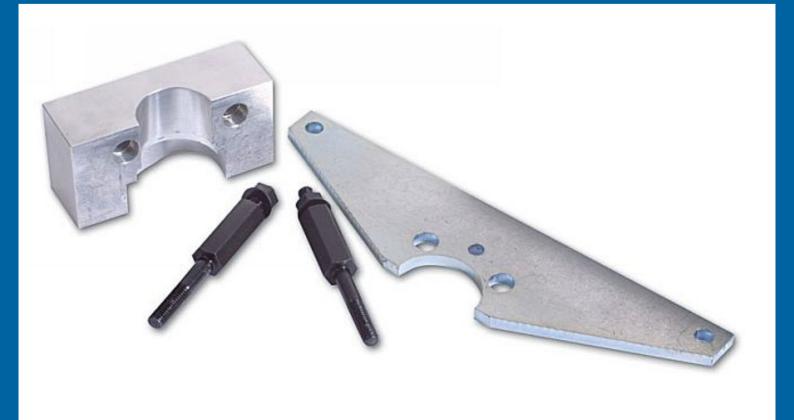

## **Engine Timing Tool Set - for Fiat 1.4 12v**

Designed specifically to allow the cam and crankshaft to be aligned when setting the engine timing on the 1.4L 12 valve petrol engines found across the Fiat and Lancia ranges from 1995 to 2000. The Camshaft locking tool will only fit the OEM camshaft found in the engines codes listed.

## **Additional Information**

- Designed specifically for the 1.4 12v engine.
- Check the correct engine code: 182A3.000, 182A5.000.
- Camshaft locking tool (OEM Ref 1 860 899 000).
- Marked G1.
- Complete with crankshaft timing tool (OEM Ref 1 860 901 000). Made in Sheffield.